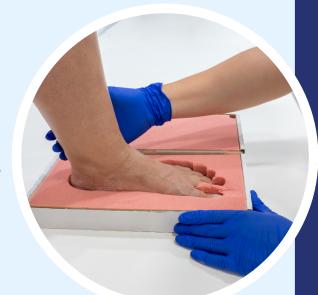

## **CREATING THE IMPRESSION**

Place one foot into one side of the foam box and push the entire foot into the foam. Ensure the entire foot, including the toes, have been pushed into the foam. Gently remove the foot and repeat for the other foot.