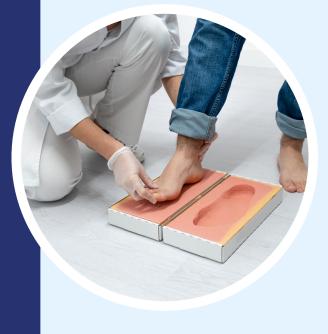

## **PREPARING THE PATIENT**

Open your impression foam box.

Ensure your patient is standing or sitting over the top of the foam with their feet either side of the box.

## **CREATING THE IMPRESSION**

Place one foot into one side of the foam box and push the entire foot into the foam. Ensure the entire foot, including the toes, have been pushed into the foam. Gently remove the foot and repeat for the other foot.